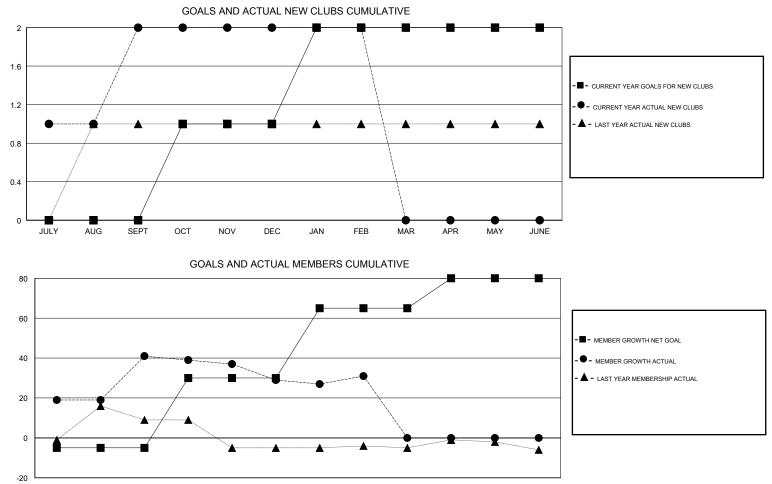

#### GMT CA

|                       | Club          | S         |               | Members               |                           |                         |                                                    |
|-----------------------|---------------|-----------|---------------|-----------------------|---------------------------|-------------------------|----------------------------------------------------|
| RESULTS FOR 2018-2019 |               |           |               | RESULTS FOR 2018-2019 |                           |                         |                                                    |
| QUARTER               | NEW CLUB GOAL | NEW CLUBS | DROPPED CLUBS | QUARTER               | MEMBER GROWTH NET<br>GOAL | MEMBER GROWTH<br>ACTUAL | DROPPED<br>MEMBERS ACTUAL<br>(including transfers) |
| JULY/AUG/SEPT         | 0             | 2         | 0             | JULY/AUG/SEPT         | -5                        | 44                      | 3                                                  |
| OCT/NOV/DEC           | 1             | 0         | 0             | OCT/NOV/DEC           | 35                        | 1                       | 13                                                 |
| JAN/FEB/MAR           | 1             | 0         | 0             | JAN/FEB/MAR           | 35                        | 7                       | 5                                                  |
| APR/MAY/JUNE          | 0             | 0         | 0             | APR/MAY/JUNE          | 15                        | 0                       | 0                                                  |

JULY AUG SEPT OCT NOV DEC JAN FEB MAR APR MAY JUNE

| DROPPED CLUBS: 0 |            | 7 CLUBS OF 33 ADDED 1 OR MORE<br>NEW MEMBERS | GENDER DISTRIBUTION           MALE         357 (55.61%)           FEMALE         285 (44.39%) |   |
|------------------|------------|----------------------------------------------|-----------------------------------------------------------------------------------------------|---|
| DROPPED MEMBERS  |            |                                              | Women Percentage Fiscal Year Goal: 40%                                                        |   |
| DECEASED         | 0          | CLICK HERE FOR CUMULATIVE                    | TOTAL FAMILY UNIT MEMBERS                                                                     |   |
| CLUB CANCELLED   | 0          | MEMBERSHIP DATA                              |                                                                                               |   |
| OTHER            | 21         |                                              | FAMILY MEMBERS PAYING HALF DUES                                                               | 3 |
| TOTAL            | 21         |                                              |                                                                                               |   |
|                  | <b>^ ^</b> |                                              |                                                                                               |   |